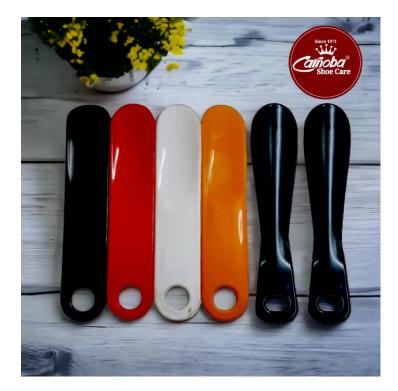

### PLASTIC SHOE HORN

- Plastic Shoe Horns
- Made from high quality polystyrene material that makes it strong and durable.

### **Available Colors:**

NA

### **Maximum Retail Price:**

NA