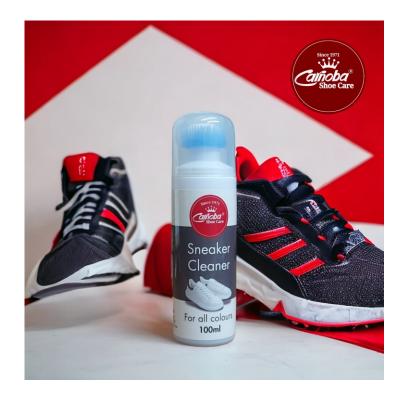

### CARNOBA SNEAKER CLEANER (100ML)

- Made from special ingredients and cleaning agents to remove dirt from your sneakers easily.
- The special applicator of the Carnoba Sneaker Cleaner helps remove the toughest stains and marks from your sneakers.

#### **Available Colors:**

For all colors

#### **Maximum Retail Price:**

INR 150 (incl. of all taxes)