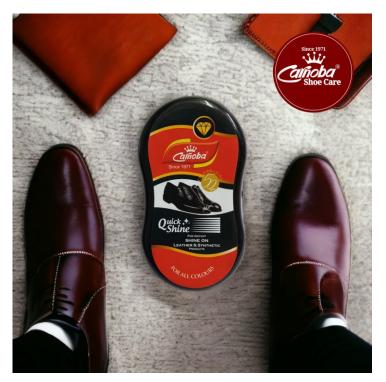

## CARNOBA QUICK SHINE

- Shoe Shining Sponge.
- Contains Silicone and other leather conditioners to make your leather soft and supple.
- Provides instant shine to all leather and synthetic items like footwear, belts, purse bags etc.

#### **Available Colors:**

Natural

#### **Maximum Retail Price:**

INR 105 (incl. of all taxes)