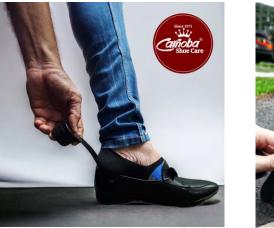

### CARNOBA SHOE HORN SHINER

- A unique and innovative product introduced by our brand for the very first time in India. This product combines the shoe horn and the shoe shiner into one product.
- Made with Carnoba's enriched silicon oil, lanolin & leather conditioners along with the sturdy shoe horn to provide the ultimate assistance in wearing your shoes.

#### **Available Colors:**

For all colors

#### **Maximum Retail Price:**

INR 100 (incl. of all taxes)