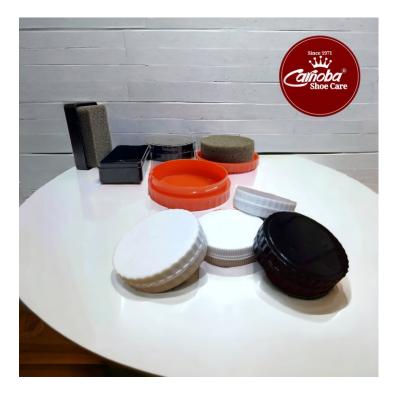

## CARNOBA QUICK SHINE

- Shoe Shining Sponge.
- Contains Silicone and other leather conditioners to make your leather soft and supple.
- Provides instant shine to all leather and synthetic items like footwear, belts, purse bags etc.

### SHOE SHINERS

- Shoe Shining Sponge.
- Contains Silicone and other leather conditioners to make your leather soft and supple.
- Provides instant shine to all leather and synthetic items like footwear, belts, purse bags etc.