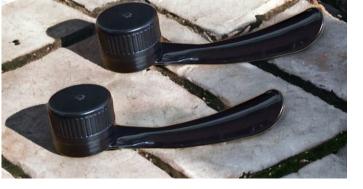

### CARNOBA SHOE HORN SHINER

- A unique and innovative product introduced by our brand for the very first time in India. This product combines the shoe horn and the shoe shiner into one product.
- Made with Carnoba's enriched silicon oil, lanolin & leather conditioners along with the sturdy shoe horn to provide the ultimate assistance in wearing your shoes.

#### **Available Colors:**

For all colors

#### **Maximum Retail Price:**

INR 100 (incl. of all taxes)