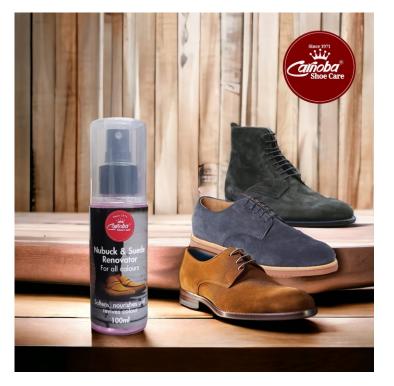

### CARNOBA SUEDE & NUBUCK RENOVATOR 100ML

- Softens and restores colour to your suede and nubuck shoes and accessories.
- Specifically formulated to soften and help restore the nap to suede and nubuck shoes and recolour faded, stained and scuffed shoes back to their original colour.

#### **Available Colors:**

Camel, Light Brown, Dark Brown, Deep Blue, Olive Green, Black, Colourless

#### **Maximum Retail Price:**

INR 150 (incl. of all taxes)