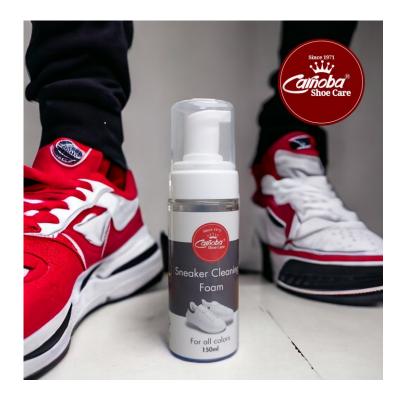

### CARNOBA SNEAKER CLEANING FOAM (150ML)

- Contains active foam that helps remove difficult stains and dirt from sneakers and sport shoes.
- Easy to use application with the sneaker cleaning brush helps clean sneakers and sport shoes.
- Note: Do not use on leather and suede material.

#### **Available Colors:**

For All Colours

#### **Maximum Retail Price:**

INR 300 (incl. of all taxes)