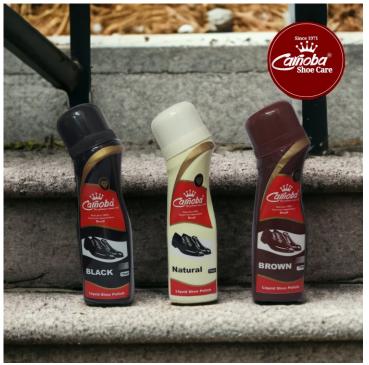

### CARNOBA LIQUID SHOE POLISH (75ML)

- Made from 100% Natural Carnauba Wax.
- Contains Lanolin, Silicone and other leather conditioners to make your leather soft and supple.
- India's First Liquid Shoe Polish (Best Invention Award in 1971).

#### **Available Colors:**

Black, Brown and Natural

#### **Maximum Retail Price:**

INR 110 (incl. of all taxes)