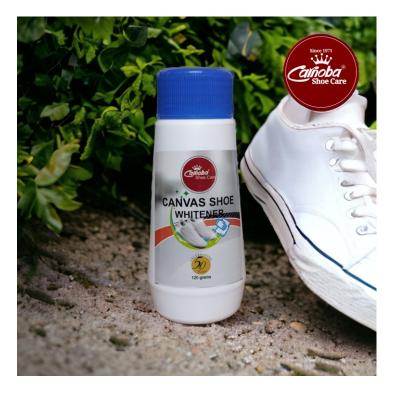

### CARNOBA CANVAS SHOE WHITENER (120GMS)

- Helps whiten your canvas shoes
- Makes a fine coating over your canvas shoes and whitens them.
- Applicator specially designed in a way to avoid spilling while application.

#### **Available Colors:**

White Canvas shoes

#### **Maximum Retail Price:**

INR 90 (incl. of all taxes)