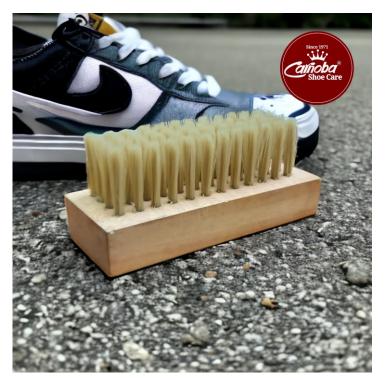

### CARNOBA SNEAKER CLEANING BRUSH

- Helps remove dirt and dust from sneakers and sport shoes.
- Helps reach difficult areas and clean sneakers and sport shoes.
- Made with special material that does not harm the delicate material of sneakers and sport shoes.

### **Available Colors:**

NA

### **Maximum Retail Price:**

INR 100 (incl. of all taxes)