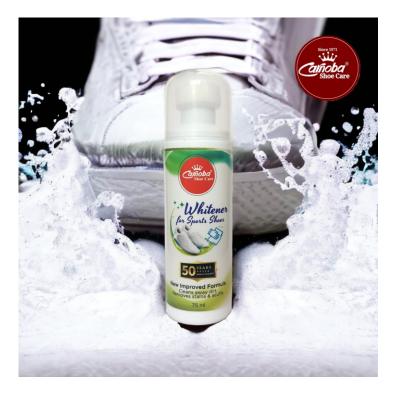

### CARNOBA SPORT SHOE WHITENER (75ML)

- Formulated with special ingredients and agents to whiten the tough stains from your white sneakers.
- The Carnoba Shoe Whitener can help prolong the life of your whites and give them a fresh and new look.

#### **Available Colors:**

White Sneakers

#### **Maximum Retail Price:**

INR 120 (incl. of all taxes)