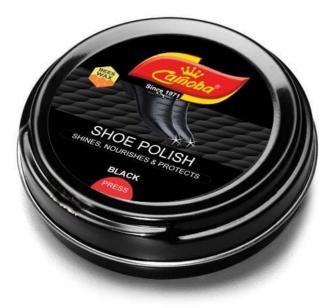

### CARNOBA LIQUID SHOE POLISH (75ML)

- Made from 100% Natural Carnauba Wax.
- Contains Lanolin, Silicone and other leather conditioners to make your leather soft and supple.
- India's First Liquid Shoe Polish (Best Invention Award in 1971).

#### **Available Colors:**

Black, Brown and Natural

#### **Maximum Retail Price:**

INR 110 (incl. of all taxes)